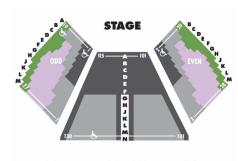

### **Lowell Davies Festival Theatre**

| The Tempest, Much<br>Ado About Nothing | Premium | Area A  | B Plus  | Area B  |
|----------------------------------------|---------|---------|---------|---------|
| Sun - Wed Previews                     | \$72.50 | \$51.00 | \$46.00 | \$30.00 |
| Tues – Wed Evening                     | \$82.00 | \$64.00 | \$56.00 | \$30.00 |
| Thursday Evening                       | \$82.00 | \$66.50 | \$57.00 | \$30.00 |
| Friday Evening                         | \$83.50 | \$70.00 | \$60.00 | \$36.00 |
| Saturday Evening                       | \$87.00 | \$75.00 | \$64.00 | \$40.00 |
| Sunday Evening                         | \$83.50 | \$66.50 | \$57.00 | \$36.00 |