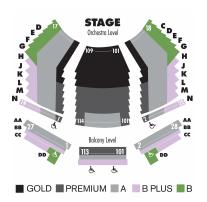

#### **Group Sales**

Tuesday - Friday 12-6 p.m. Saturday 12-5 p.m.

**Cristal Salow** 

Group Sales Manager (619) 238-0043 x2408 groups@TheOldGlobe.org

| Old Globe Theatre<br>Conrad Prebys Theatre Center |          |         |         |         |         |         |         |         |         |         |
|---------------------------------------------------|----------|---------|---------|---------|---------|---------|---------|---------|---------|---------|
| Dr. Seuss's<br>The Lorax                          | Gold     |         | Premium |         | Area A  |         | B Plus  |         | Area B  |         |
|                                                   | Adult    | Child   | Adult   | Child   | Adult   | Child   | Adult   | Child   | Adult   | Child   |
| Previews 7pm                                      | \$99.00  | \$89.00 | \$76.00 | \$63.00 | \$67.50 | \$59.00 | \$54.00 | \$44.00 | \$40.00 | \$30.00 |
| Tues – Wed Eve 7pm                                | \$99.00  | \$89.00 | \$76.00 | \$63.00 | \$67.50 | \$59.00 | \$59.00 | \$49.00 | \$40.00 | \$30.00 |
| Thursday Eve 7pm                                  | \$99.00  | \$89.00 | \$76.00 | \$63.00 | \$67.50 | \$59.00 | \$59.00 | \$49.00 | \$40.00 | \$30.00 |
| Friday Eve 7pm                                    | \$104.00 | \$94.00 | \$80.00 | \$71.50 | \$72.50 | \$63.00 | \$65.00 | \$54.00 | \$49.00 | \$39.00 |
| Sat – Sun Matinee 12pm                            | \$109.00 | \$99.00 | \$84.50 | \$76.00 | \$76.00 | \$67.50 | \$65.00 | \$54.00 | \$49.00 | \$39.00 |
| Saturday Evening 5pm                              | \$109.00 | \$99.00 | \$88.50 | \$80.00 | \$84.50 | \$71.50 | \$75.00 | \$65.00 | \$55.00 | \$45.00 |