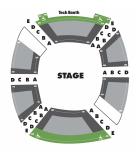

#### **Sheryl and Harvey White Theatre Conrad Prebys Theatre Center**

\$99.00

\$84.50

\$109.00

| Barefoot in the Park | Premium | Area A  | Area B  |
|----------------------|---------|---------|---------|
| Sat Preview          | \$55.50 | \$48.00 | \$46.00 |
| Sun - Wed Previews   | \$54.00 | \$46.00 | \$30.00 |
| Tues - Wed Evening   | \$71.00 | \$63.00 | \$30.00 |
| Thursday Evening     | \$71.00 | \$63.00 | \$30.00 |
| Friday Evening       | \$75.00 | \$67.50 | \$40.00 |
| Sat – Sun Matinee    | \$73.50 | \$65.50 | \$40.00 |
| Saturday Evening     | \$79.50 | \$71.50 | \$46.00 |
| Sunday Evening       | \$73.50 | \$65.50 | \$40.00 |