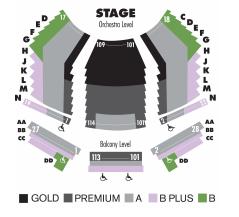

### Donald and Darlene Shiley Stage Old Globe Theatre Conrad Prebys Theatre Center

|                    | Aug      | August Wilson's Jitney, Little Women |         |         |         |  | The Gardens of Anuncia |         |         |         |         |
|--------------------|----------|--------------------------------------|---------|---------|---------|--|------------------------|---------|---------|---------|---------|
|                    | Gold     | Premium                              | Area A  | B Plus  | Area B  |  | Gold                   | Premium | Area A  | B Plus  | Area B  |
| Sat Preview        | \$94.00  | \$67.50                              | \$53.00 | \$46.00 | \$30.00 |  | \$110.00               | \$84.00 | \$75.50 | \$64.00 | \$45.00 |
| Sun - Wed Previews | \$91.00  | \$63.50                              | \$50.00 | \$44.00 | \$30.00 |  | \$106.00               | \$79.50 | \$69.00 | \$58.00 | \$35.00 |
| Tues - Wed Evening | \$104.00 | \$75.50                              | \$66.00 | \$44.00 | \$30.00 |  | \$106.00               | \$79.50 | \$69.00 | \$58.00 | \$35.00 |
| Wed Matinee        | \$92.00  | \$69.00                              | \$58.00 | \$44.00 | \$30.00 |  | \$91.00                | \$71.50 | \$58.00 | \$49.00 | \$35.00 |
| Thur Evening       | \$104.00 | \$79.50                              | \$67.50 | \$44.00 | \$36.00 |  | \$106.00               | \$82.00 | \$71.50 | \$60.00 | \$42.00 |
| Fri Evening        | \$104.00 | \$79.50                              | \$67.50 | \$46.00 | \$36.00 |  | \$106.00               | \$82.00 | \$71.50 | \$60.00 | \$42.00 |
| Sat - Sun Matinee  | \$104.00 | \$75.50                              | \$67.50 | \$46.00 | \$36.00 |  | \$106.00               | \$79.50 | \$69.00 | \$60.00 | \$42.00 |
| Sat Evening        | \$110.00 | \$80.00                              | \$70.50 | \$55.00 | \$45.00 |  | \$110.00               | \$84.00 | \$77.00 | \$64.00 | \$49.00 |
| Sun Evening        | \$104.00 | \$75.50                              | \$67.50 | \$46.00 | \$36.00 |  | \$106.00               | \$79.50 | \$69.00 | \$60.00 | \$42.00 |