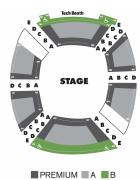

## Sheryl and Harvey White Theatre Conrad Prebys Theatre Center

|                    |         | r Scrooge's<br>Christmas |         |         | Noura, Hurricane Diane, Facelesss, Wha<br>We Talk About When We Talk About Anne<br>Frank |         |  |  |  |
|--------------------|---------|--------------------------|---------|---------|------------------------------------------------------------------------------------------|---------|--|--|--|
|                    | Premium | Area A                   | Area B  | Premium | Area A                                                                                   | Area B  |  |  |  |
| Sat Preview        | \$62.50 | \$54.50                  | \$30.00 | \$62.50 | \$54.50                                                                                  | \$30.00 |  |  |  |
| Sun - Wed Previews | \$59.50 | \$51.50                  | \$30.00 | \$59.50 | \$51.50                                                                                  | \$30.00 |  |  |  |
| Tues - Wed Evening | \$77.00 | \$69.00                  | \$39.00 | \$71.50 | \$63.50                                                                                  | \$30.00 |  |  |  |
| Wed Matinee        | \$71.50 | \$63.50                  | \$39.00 | \$66.00 | \$58.00                                                                                  | \$30.00 |  |  |  |
| Thur Evening       | \$77.00 | \$69.00                  | \$39.00 | \$71.50 | \$63.50                                                                                  | \$30.00 |  |  |  |
| Fri Evening        | \$79.50 | \$71.50                  | \$49.00 | \$71.50 | \$63.50                                                                                  | \$36.00 |  |  |  |
| Sat - Sun Matinee  | \$79.50 | \$71.50                  | \$49.00 | \$71.50 | \$63.50                                                                                  | \$36.00 |  |  |  |
| Sat Evening        | \$83.50 | \$75.50                  | \$55.00 | \$78.00 | \$70.00                                                                                  | \$46.00 |  |  |  |
| Sun Evening        | \$79.50 | \$71.50                  | \$49.00 | \$71.50 | \$63.50                                                                                  | \$36.00 |  |  |  |