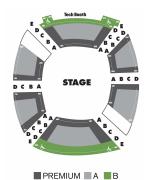

# Sheryl and Harvey White Theatre Conrad Prebys Theatre Center

The Blameless, Skeleton Crew, The Imaginary Invalid

|                    | Premium | Area A  | Area B  |
|--------------------|---------|---------|---------|
|                    | 35% Off | 35% Off | Student |
| Sat Previews       | \$45.00 | \$40.50 | \$19.00 |
| Sun - Wed Previews | \$42.50 | \$38.00 | \$19.00 |
| Tues - Wed Evening | \$49.50 | \$45.00 | \$19.00 |
| Wed Matinee        | \$47.50 | \$43.00 | \$19.00 |
| Thur Evening       | \$51.50 | \$47.00 | \$19.00 |
| Fri Evening        | \$53.00 | \$48.50 | \$19.00 |
| Sat - Sun Matinee  | \$49.50 | \$45.00 | \$19.00 |
| Sat Evening        | \$56.00 | \$51.50 | \$19.00 |
| Sun Evening        | \$49.50 | \$45.00 | \$19.00 |