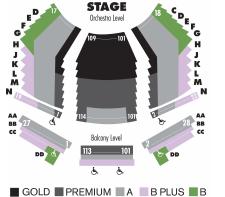

### Donald and Darlene Shiley Stage Old Globe Theatre Conrad Prebys Theatre Center

|                    | The Heart of Rock & Roll, Life After |         |         |         | After   | Familiar, Ken Ludwig's The Gods of Comedy |         |         |         |         |
|--------------------|--------------------------------------|---------|---------|---------|---------|-------------------------------------------|---------|---------|---------|---------|
|                    | Gold                                 | Premium | Area A  | B Plus  | Area B  | Gold                                      | Premium | Area A  | B Plus  | Area B  |
| Sat Preview        | \$112.00                             | \$66.00 | \$61.50 | \$66.00 | \$49.00 | \$89.00                                   | \$53.00 | \$42.00 | \$42.00 | \$30.00 |
| Sun - Wed Previews | \$105.00                             | \$62.50 | \$55.50 | \$54.00 | \$39.00 | \$85.00                                   | \$50.50 | \$38.50 | \$39.00 | \$30.00 |
| Tues - Wed Evening | \$105.00                             | \$62.50 | \$55.50 | \$54.00 | \$39.00 | \$99.00                                   | \$58.50 | \$49.50 | \$40.00 | \$30.00 |
| Wed Matinee        | \$99.00                              | \$58.00 | \$46.50 | \$49.00 | \$39.00 | \$87.00                                   | \$55.00 | \$45.00 | \$39.00 | \$30.00 |
| Thur Evening       | \$107.00                             | \$64.50 | \$55.50 | \$59.00 | \$39.00 | \$101.00                                  | \$62.00 | \$51.50 | \$40.00 | \$35.00 |
| Fri Evening        | \$107.00                             | \$64.50 | \$58.00 | \$59.00 | \$45.00 | \$101.00                                  | \$62.00 | \$51.50 | \$42.00 | \$35.00 |
| Sat - Sun Matinee  | \$105.00                             | \$62.50 | \$55.50 | \$54.00 | \$42.00 | \$99.00                                   | \$59.50 | \$50.50 | \$42.00 | \$35.00 |
| Sat Evening        | \$112.00                             | \$68.00 | \$61.50 | \$66.00 | \$49.00 | \$105.00                                  | \$63.50 | \$54.00 | \$49.00 | \$39.00 |
| Sun Evening        | \$105.00                             | \$62.50 | \$55.50 | \$54.00 | \$42.00 | \$99.00                                   | \$59.50 | \$50.50 | \$42.00 | \$35.00 |