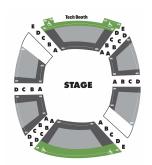

## Sheryl and Harvey White Theatre Conrad Prebys Theatre Center

|                    | Look    | ing for Chris | tmas    | Tiny Beautiful Things, They Pro<br>Her the Moon, What You Are |         |         |         |
|--------------------|---------|---------------|---------|---------------------------------------------------------------|---------|---------|---------|
|                    | Premium | Area A        | Area B  |                                                               | Premium | Area A  | Area B  |
| Sat Preview        | \$61.50 | \$55.00       | \$45.00 |                                                               | \$43.00 | \$36.50 | \$30.00 |
| Sun - Wed Previews | \$55.00 | \$48.50       | \$39.00 |                                                               | \$42.00 | \$35.50 | \$30.00 |
| Tues - Wed Evening | \$55.00 | \$48.50       | \$39.00 |                                                               | \$51.50 | \$45.00 | \$30.00 |
| Wed Matinee        | \$51.50 | \$45.00       | \$34.00 |                                                               | \$49.50 | \$43.00 | \$30.00 |
| Thur Evening       | \$56.00 | \$49.50       | \$39.00 |                                                               | \$53.50 | \$47.00 | \$30.00 |
| Fri Evening        | \$56.00 | \$49.50       | \$45.00 |                                                               | \$55.00 | \$48.50 | \$36.00 |
| Sat - Sun Matinee  | \$56.00 | \$49.50       | \$45.00 |                                                               | \$51.50 | \$45.00 | \$36.00 |
| Sat Evening        | \$61.50 | \$55.00       | \$49.00 |                                                               | \$58.00 | \$51.50 | \$45.00 |
| Sun Evening        | \$56.00 | \$49.50       | \$45.00 |                                                               | \$51.50 | \$45.00 | \$36.00 |