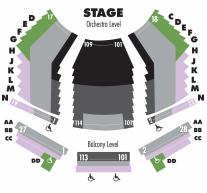

#### Donald and Darlene Shiley Stage Old Globe Theatre Conrad Prebys Theatre Center

#### Picasso at the Lapin Agile

|                    | Gold     | Premium | Area A  | B Plus  | Area B  |
|--------------------|----------|---------|---------|---------|---------|
| Sat Previews       | \$92.00  | \$72.50 | \$53.00 | \$39.00 | \$35.00 |
| Sun - Wed Previews | \$92.00  | \$72.50 | \$53.00 | \$39.00 | \$29.00 |
| Tues - Wed Evening | \$99.00  | \$77.50 | \$67.50 | \$39.00 | \$29.00 |
| Wed Matinee        | \$89.00  | \$73.50 | \$59.00 | \$39.00 | \$29.00 |
| Thur Evening       | \$101.00 | \$78.50 | \$69.00 | \$39.00 | \$37.00 |
| Fri Evening        | \$103.00 | \$81.00 | \$71.00 | \$44.00 | \$37.00 |
| Sat - Sun Matinee  | \$101.00 | \$77.50 | \$66.50 | \$44.00 | \$37.00 |
| Sat Evening        | \$107.00 | \$83.50 | \$71.50 | \$54.00 | \$44.00 |
| Sun Evening        | \$101.00 | \$77.50 | \$66.50 | \$42.00 | \$37.00 |

#### Red Velvet, The Old Man and The Old Moon

|                    | Gold     | Premium | Area A  | B Plus  | Area B  |
|--------------------|----------|---------|---------|---------|---------|
| Sat Previews       | \$86.00  | \$65.50 | \$50.50 | \$37.00 | \$29.00 |
| Sun - Wed Previews | \$82.00  | \$63.00 | \$48.50 | \$37.00 | \$29.00 |
| Tues - Wed Evening | \$98.00  | \$75.00 | \$63.00 | \$37.00 | \$29.00 |
| Wed Matinee        | \$86.00  | \$70.00 | \$56.50 | \$37.00 | \$29.00 |
| Thur Evening       | \$99.00  | \$79.50 | \$65.00 | \$37.00 | \$35.00 |
| Fri Evening        | \$101.00 | \$79.50 | \$66.50 | \$42.00 | \$35.00 |
| Sat - Sun Matinee  | \$99.00  | \$75.00 | \$63.00 | \$39.00 | \$35.00 |
| Sat Evening        | \$105.00 | \$81.00 | \$67.50 | \$49.00 | \$39.00 |
| Sun Evening        | \$99.00  | \$75.00 | \$63.00 | \$37.00 | \$35.00 |