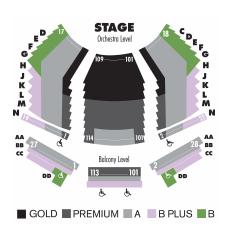

## Donald and Darlene Shiley Stage Old Globe Theatre Conrad Prebys Theatre Center

American Mariachi

|                    | Gold     | Premium | Area A  | B Plus  | Area B  |
|--------------------|----------|---------|---------|---------|---------|
| Sat Preview        | \$88.00  | \$51.50 | \$40.50 | \$45.00 | \$30.00 |
| Sun - Wed Previews | \$84.00  | \$49.50 | \$38.50 | \$45.00 | \$30.00 |
| Tues - Wed Evening | \$106.00 | \$62.50 | \$55.50 | \$45.00 | \$30.00 |
| Wed Matinee        | \$94.00  | \$58.00 | \$51.00 | \$45.00 | \$30.00 |
| Thur Evening       | \$106.00 | \$64.50 | \$57.00 | \$45.00 | \$35.00 |
| Fri Evening        | \$109.00 | \$64.50 | \$58.00 | \$49.00 | \$35.00 |
| Sat - Sun Matinee  | \$106.00 | \$64.50 | \$55.50 | \$49.00 | \$35.00 |
| Sat Evening        | \$114.00 | \$68.00 | \$59.50 | \$59.00 | \$39.00 |
| Sun Evening        | \$106.00 | \$64.50 | \$55.50 | \$49.00 | \$35.00 |

## Donald and Darlene Shiley Stage Old Globe Theatre Conrad Prebys Theatre Center

The Importance of Being Earnest, A Thousand Splendid Suns

|                    | Gold     | Premium | Area A  | B Plus  | Area B  |
|--------------------|----------|---------|---------|---------|---------|
| Sat Preview        | \$88.00  | \$51.50 | \$40.50 | \$39.00 | \$30.00 |
| Sun - Wed Previews | \$84.00  | \$49.50 | \$38.50 | \$39.00 | \$30.00 |
| Tues - Wed Evening | \$99.00  | \$58.00 | \$49.00 | \$39.00 | \$30.00 |
| Wed Matinee        | \$86.00  | \$54.00 | \$44.50 | \$39.00 | \$30.00 |
| Thur Evening       | \$99.00  | \$61.50 | \$50.50 | \$39.00 | \$35.00 |
| Fri Evening        | \$101.00 | \$61.50 | \$51.50 | \$42.00 | \$35.00 |
| Sat - Sun Matinee  | \$99.00  | \$58.00 | \$49.00 | \$39.00 | \$35.00 |
| Sat Evening        | \$105.00 | \$62.50 | \$53.00 | \$49.00 | \$39.00 |
| Sun Evening        | \$99.00  | \$58.00 | \$49.00 | \$39.00 | \$35.00 |