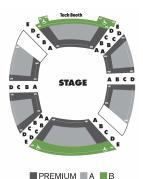

# Sheryl and Harvey White Theatre Conrad Prebys Theatre Center

The Absolute Brightness of Leonard Pelkey, Uncle Vanya, The Wanderers. Native Gardens

|                    | Premium | Area A  | Area B  |
|--------------------|---------|---------|---------|
| Sat Preview        | \$45.00 | \$40.50 | \$36.00 |
| Sun - Wed Previews | \$42.50 | \$38.00 | \$30.00 |
| Tues - Wed Evening | \$49.50 | \$45.00 | \$30.00 |
| Wed Matinee        | \$47.50 | \$43.00 | \$30.00 |
| Thur Evening       | \$51.50 | \$47.00 | \$30.00 |
| Fri Evening        | \$53.00 | \$48.50 | \$36.00 |
| Sat - Sun Matinee  | \$49.50 | \$45.00 | \$36.00 |
| Sat Evening        | \$56.00 | \$51.50 | \$39.00 |
| Sun Evening        | \$49.50 | \$45.00 | \$36.00 |