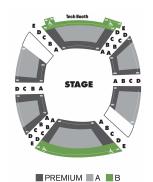

## **Sheryl and Harvey White Theatre Conrad Prebys Theatre Center**

The Blameless, Skeleton Crew, The Imaginary Invalid

|                    | Premium | Area A  | Area B  |
|--------------------|---------|---------|---------|
| Sat Previews       | \$52.00 | \$46.50 | \$36.00 |
| Sun - Wed Previews | \$49.00 | \$43.50 | \$29.00 |
| Tues - Wed Evening | \$57.00 | \$52.00 | \$29.00 |
| Wed Matinee        | \$55.00 | \$49.50 | \$29.00 |
| Thur Evening       | \$59.50 | \$54.00 | \$29.00 |
| Fri Evening        | \$61.00 | \$55.50 | \$36.00 |
| Sat - Sun Matinee  | \$57.00 | \$52.00 | \$36.00 |
| Sat Evening        | \$64.50 | \$59.50 | \$39.00 |
| Sun Evening        | \$57.00 | \$52.00 | \$36.00 |