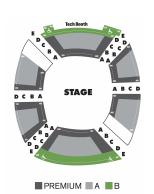

Donald and Darlene Shiley Stage Old Globe Theatre Conrad Prebys Theatre Center

Sheryl and Harvey White Theatre Conrad Prebys Theatre Center

Noura. Hurricane Diane.

|                    | The Gardens of Anuncia |         |         |         |         | Facelesss, What We Talk About<br>When We Talk About Anne Frank |         |         |  |  |
|--------------------|------------------------|---------|---------|---------|---------|----------------------------------------------------------------|---------|---------|--|--|
|                    | Gold                   | Premium | Area A  | B Plus  | Area B  | Premium                                                        | Area A  | Area B  |  |  |
| Sat Preview        | \$110.00               | \$68.50 | \$61.50 | \$64.00 | \$45.00 | \$51.00                                                        | \$44.50 | \$30.00 |  |  |
| Sun - Wed Previews | \$106.00               | \$64.50 | \$56.00 | \$58.00 | \$35.00 | \$48.50                                                        | \$42.00 | \$30.00 |  |  |
| Tues - Wed Evening | \$106.00               | \$64.50 | \$56.00 | \$58.00 | \$35.00 | \$58.00                                                        | \$51.50 | \$30.00 |  |  |
| Wed Matinee        | \$91.00                | \$58.00 | \$47.00 | \$49.00 | \$35.00 | \$53.50                                                        | \$47.00 | \$30.00 |  |  |
| Thur Evening       | \$106.00               | \$66.50 | \$58.00 | \$60.00 | \$42.00 | \$58.00                                                        | \$51.50 | \$30.00 |  |  |
| Fri Evening        | \$106.00               | \$66.50 | \$58.00 | \$60.00 | \$42.00 | \$58.00                                                        | \$51.50 | \$36.00 |  |  |
| Sat - Sun Matinee  | \$106.00               | \$64.50 | \$56.00 | \$60.00 | \$42.00 | \$58.00                                                        | \$51.50 | \$36.00 |  |  |
| Sat Evening        | \$110.00               | \$68.50 | \$62.50 | \$64.00 | \$49.00 | \$63.50                                                        | \$57.00 | \$46.00 |  |  |
| Sun Evening        | \$106.00               | \$64.50 | \$56.00 | \$60.00 | \$42.00 | \$58.00                                                        | \$51.50 | \$36.00 |  |  |