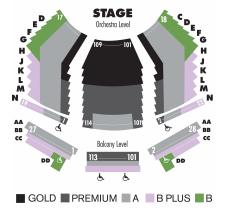

### Donald and Darlene Shiley Stage Old Globe Theatre Conrad Prebys Theatre Center

|                    |          | Almost Famous (Sept 13–27) |          |         |         |  | August Wilson's Jitney, Little Women |         |         |         |         |
|--------------------|----------|----------------------------|----------|---------|---------|--|--------------------------------------|---------|---------|---------|---------|
|                    | Gold     | Premium                    | Area A   | B Plus  | Area B  |  | Gold                                 | Premium | Area A  | B Plus  | Area B  |
| Sat Preview        | \$155.00 | \$118.50                   | \$106.50 | \$99.00 | \$85.00 |  | \$94.00                              | \$55.00 | \$43.00 | \$46.00 | \$30.00 |
| Sun - Wed Previews | \$134.00 | \$101.50                   | \$93.00  | \$85.00 | \$65.00 |  | \$91.00                              | \$51.50 | \$40.50 | \$44.00 | \$30.00 |
| Tues - Wed Evening | \$134.00 | \$101.50                   | \$93.00  | \$85.00 | \$65.00 |  | \$104.00                             | \$61.50 | \$53.50 | \$44.00 | \$30.00 |
| Wed Matinee        | \$119.00 | \$93.00                    | \$84.50  | \$70.00 | \$60.00 |  | \$92.00                              | \$56.00 | \$47.00 | \$44.00 | \$30.00 |
| Thur Evening       | \$134.00 | \$101.50                   | \$93.00  | \$85.00 | \$65.00 |  | \$104.00                             | \$64.50 | \$55.00 | \$44.00 | \$36.00 |
| Fri Evening        | \$139.00 | \$110.00                   | \$101.50 | \$95.00 | \$75.00 |  | \$104.00                             | \$64.50 | \$55.00 | \$46.00 | \$36.00 |
| Sat - Sun Matinee  | \$139.00 | \$105.50                   | \$101.50 | \$89.00 | \$65.00 |  | \$104.00                             | \$61.50 | \$55.00 | \$46.00 | \$36.00 |
| Sat Evening        | \$155.00 | \$118.50                   | \$106.50 | \$99.00 | \$85.00 |  | \$110.00                             | \$65.00 | \$57.50 | \$55.00 | \$45.00 |
| Sun Evening        | \$139.00 | \$105.50                   | \$101.50 | \$89.00 | \$65.00 |  | \$104.00                             | \$61.50 | \$55.00 | \$46.00 | \$36.00 |