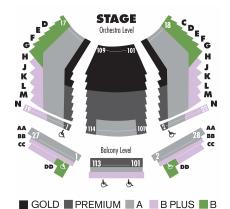

#### **Cristal Salow**

Group Sales Manager (619) 238-0043 x2408 Groups@TheOldGlobe.org

Donald and Darlene Shiley Stage Old Globe Theatre Conrad Prebys Theatre Center

Picasso at the Lapin Agile, Red Velvet, The Old Man and The Old Moon

|                    | Gold     | Premium | Area A  | B Plus  | Area B  |
|--------------------|----------|---------|---------|---------|---------|
| Sat Previews       | \$86.00  | \$62.00 | \$47.50 | \$37.00 | \$29.00 |
| Sun - Wed Previews | \$82.00  | \$59.50 | \$46.00 | \$37.00 | \$29.00 |
| Tues - Wed Evening | \$98.00  | \$70.50 | \$59.50 | \$37.00 | \$29.00 |
| Wed Matinee        | \$86.00  | \$66.00 | \$53.00 | \$37.00 | \$29.00 |
| Thur Evening       | \$99.00  | \$74.50 | \$61.00 | \$37.00 | \$35.00 |
| Fri Evening        | \$101.00 | \$74.50 | \$62.50 | \$42.00 | \$35.00 |
| Sat - Sun Matinee  | \$99.00  | \$70.50 | \$59.50 | \$39.00 | \$35.00 |
| Sat Evening        | \$105.00 | \$76.00 | \$63.50 | \$49.00 | \$39.00 |
| Sun Evening        | \$99.00  | \$70.50 | \$59.50 | \$37.00 | \$35.00 |