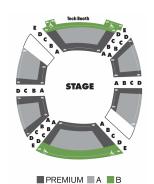

## Sheryl and Harvey White Theatre Conrad Prebys Theatre Center

The Blameless, Skeleton Crew, The Imaginary Invalid

|                    | Premium | Area A  | Area B  |
|--------------------|---------|---------|---------|
| Sat Previews       | \$55.50 | \$50.00 | \$36.00 |
| Sun - Wed Previews | \$52.00 | \$46.50 | \$29.00 |
| Tues - Wed Evening | \$61.00 | \$55.50 | \$29.00 |
| Wed Matinee        | \$58.50 | \$53.00 | \$29.00 |
| Thur Evening       | \$63.50 | \$58.00 | \$29.00 |
| Fri Evening        | \$65.00 | \$59.50 | \$36.00 |
| Sat - Sun Matinee  | \$61.00 | \$55.50 | \$36.00 |
| Sat Evening        | \$69.00 | \$63.50 | \$39.00 |
| Sun Evening        | \$61.00 | \$55.50 | \$36.00 |