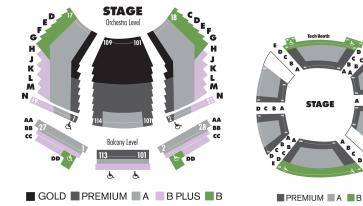

#### Donald and Darlene Shiley Stage Old Globe Theatre Conrad Prebys Theatre Center

|                    | Aug      | August Wilson's Jitney, Little Women |         |         |         | The Gardens of Anuncia |         |         |         |         |
|--------------------|----------|--------------------------------------|---------|---------|---------|------------------------|---------|---------|---------|---------|
|                    | Gold     | Premium                              | Area A  | B Plus  | Area B  | Gold                   | Premium | Area A  | B Plus  | Area B  |
| Sat Preview        | \$94.00  | \$55.00                              | \$43.00 | \$46.00 | \$30.00 | \$110.00               | \$68.50 | \$61.50 | \$64.00 | \$45.00 |
| Sun - Wed Previews | \$91.00  | \$51.50                              | \$40.50 | \$44.00 | \$30.00 | \$106.00               | \$64.50 | \$56.00 | \$58.00 | \$35.00 |
| Tues - Wed Evening | \$104.00 | \$61.50                              | \$53.50 | \$44.00 | \$30.00 | \$106.00               | \$64.50 | \$56.00 | \$58.00 | \$35.00 |
| Wed Matinee        | \$92.00  | \$56.00                              | \$47.00 | \$44.00 | \$30.00 | \$91.00                | \$58.00 | \$47.00 | \$49.00 | \$35.00 |
| Thur Evening       | \$104.00 | \$64.50                              | \$55.00 | \$44.00 | \$36.00 | \$106.00               | \$66.50 | \$58.00 | \$60.00 | \$42.00 |
| Fri Evening        | \$104.00 | \$64.50                              | \$55.00 | \$46.00 | \$36.00 | \$106.00               | \$66.50 | \$58.00 | \$60.00 | \$42.00 |
| Sat - Sun Matinee  | \$104.00 | \$61.50                              | \$55.00 | \$46.00 | \$36.00 | \$106.00               | \$64.50 | \$56.00 | \$60.00 | \$42.00 |
| Sat Evening        | \$110.00 | \$65.00                              | \$57.50 | \$55.00 | \$45.00 | \$110.00               | \$68.50 | \$62.50 | \$64.00 | \$49.00 |
| Sun Evening        | \$104.00 | \$61.50                              | \$55.00 | \$46.00 | \$36.00 | <br>\$106.00           | \$64.50 | \$56.00 | \$60.00 | \$42.00 |