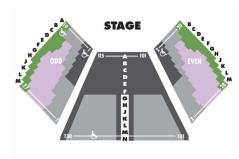

### **Lowell Davies Festival Theatre**

| The Tempest, Much<br>Ado About Nothing | Premium | Area A  | B Plus  | Area B  |
|----------------------------------------|---------|---------|---------|---------|
| Sun - Wed Previews                     | \$68.00 | \$48.00 | \$46.00 | \$30.00 |
| Tues – Wed Evening                     | \$77.00 | \$60.00 | \$56.00 | \$30.00 |
| Thursday Evening                       | \$77.00 | \$62.50 | \$57.00 | \$30.00 |
| Friday Evening                         | \$78.50 | \$66.00 | \$60.00 | \$36.00 |
| Saturday Evening                       | \$82.00 | \$70.50 | \$64.00 | \$40.00 |
| Sunday Evening                         | \$78.50 | \$62.50 | \$57.00 | \$36.00 |