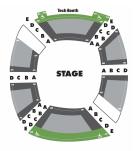

#### Sheryl and Harvey White Theatre **Conrad Prebys Theatre Center**

**Darlene and Donald Shiley Stage** 

Conrad Prebys Theatre Center

**Old Globe Theatre** 

| Barefoot in the Park | Premium | Area A  | Area B  |
|----------------------|---------|---------|---------|
| Sat Preview          | \$52.00 | \$45.00 | \$46.00 |
| Sun - Wed Previews   | \$50.50 | \$43.50 | \$30.00 |
| Tues - Wed Evening   | \$66.50 | \$59.50 | \$30.00 |
| Thursday Evening     | \$66.50 | \$59.50 | \$30.00 |
| Friday Evening       | \$70.50 | \$63.50 | \$40.00 |
| Sat – Sun Matinee    | \$69.00 | \$62.00 | \$40.00 |
| Saturday Evening     | \$74.50 | \$67.50 | \$46.00 |
| Sunday Evening       | \$69.00 | \$62.00 | \$40.00 |