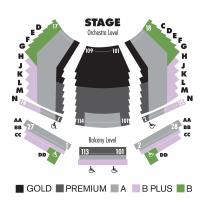

#### **Group Sales**

Tuesday – Friday 12–6 p.m. Saturday 12-5 p.m.

**Cristal Salow** 

Group Sales Manager (619) 238-0043 x2408 groups@TheOldGlobe.org

PREMIUM A B

| Dr. Seuss's<br>The Lorax | Gold     |         | Premium |         | Area A  |         | B Plus  |         | Area B  |         |
|--------------------------|----------|---------|---------|---------|---------|---------|---------|---------|---------|---------|
|                          | Adult    | Child   | Adult   | Child   | Adult   | Child   | Adult   | Child   | Adult   | Child   |
| Previews 7pm             | \$99.00  | \$89.00 | \$71.50 | \$59.50 | \$63.50 | \$55.50 | \$54.00 | \$44.00 | \$40.00 | \$30.00 |
| Tues – Wed Eve 7pm       | \$99.00  | \$89.00 | \$71.50 | \$59.50 | \$63.50 | \$55.50 | \$59.00 | \$49.00 | \$40.00 | \$30.00 |
| Thursday Eve 7pm         | \$99.00  | \$89.00 | \$71.50 | \$59.50 | \$63.50 | \$55.50 | \$59.00 | \$49.00 | \$40.00 | \$30.00 |
| Friday Eve 7pm           | \$104.00 | \$94.00 | \$75.50 | \$67.50 | \$68.00 | \$59.50 | \$65.00 | \$54.00 | \$49.00 | \$39.00 |
| Sat – Sun Matinee 12pm   | \$109.00 | \$99.00 | \$79.50 | \$71.50 | \$71.50 | \$63.50 | \$65.00 | \$54.00 | \$49.00 | \$39.00 |
| Saturday Evening 5pm     | \$109.00 | \$99.00 | \$83.50 | \$75.50 | \$79.50 | \$67.50 | \$75.00 | \$65.00 | \$55.00 | \$45.00 |
| Sunday Evening 5pm       | \$109.00 | \$99.00 | \$79.50 | \$71.50 | \$71.50 | \$63.50 | \$65.00 | \$54.00 | \$49.00 | \$39.00 |

#### Please Note: Group Rates for Dr. Seuss's The Lorax are available for performances from July 2–22. Availability of group discount subject to change at any time.