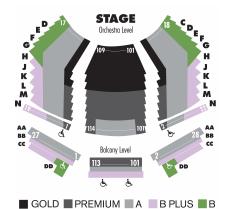

#### **Cristal Salow**

Group Sales Manager (619) 238-0043 x2408 groups@TheOldGlobe.org

■PREMIUM ■ A ■ B

### Donald and Darlene Shiley Stage Old Globe Theatre Conrad Prebys Theatre Center

|                    | The Heart of Rock & Roll, Life After |         |         |         | Familiar, Ken Ludwig's The Gods of Comedy |          |         |         |         |         |
|--------------------|--------------------------------------|---------|---------|---------|-------------------------------------------|----------|---------|---------|---------|---------|
|                    | Gold                                 | Premium | Area A  | B Plus  | Area B                                    | Gold     | Premium | Area A  | B Plus  | Area B  |
| Sat Preview        | \$112.00                             | \$66.00 | \$61.50 | \$66.00 | \$49.00                                   | \$89.00  | \$53.00 | \$42.00 | \$42.00 | \$30.00 |
| Sun - Wed Previews | \$105.00                             | \$62.50 | \$55.50 | \$54.00 | \$39.00                                   | \$85.00  | \$50.50 | \$38.50 | \$39.00 | \$30.00 |
| Tues - Wed Evening | \$105.00                             | \$62.50 | \$55.50 | \$54.00 | \$39.00                                   | \$99.00  | \$58.50 | \$49.50 | \$40.00 | \$30.00 |
| Wed Matinee        | \$99.00                              | \$58.00 | \$46.50 | \$49.00 | \$39.00                                   | \$87.00  | \$55.00 | \$45.00 | \$39.00 | \$30.00 |
| Thur Evening       | \$107.00                             | \$64.50 | \$55.50 | \$59.00 | \$39.00                                   | \$101.00 | \$62.00 | \$51.50 | \$40.00 | \$35.00 |
| Fri Evening        | \$107.00                             | \$64.50 | \$58.00 | \$59.00 | \$45.00                                   | \$101.00 | \$62.00 | \$51.50 | \$42.00 | \$35.00 |
| Sat - Sun Matinee  | \$105.00                             | \$62.50 | \$55.50 | \$54.00 | \$42.00                                   | \$99.00  | \$59.50 | \$50.50 | \$42.00 | \$35.00 |
| Sat Evening        | \$112.00                             | \$68.00 | \$61.50 | \$66.00 | \$49.00                                   | \$105.00 | \$63.50 | \$54.00 | \$49.00 | \$39.00 |
| Sun Evening        | \$105.00                             | \$62.50 | \$55.50 | \$54.00 | \$42.00                                   | \$99.00  | \$59.50 | \$50.50 | \$42.00 | \$35.00 |