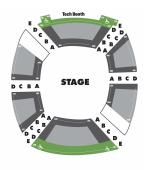

# **Sheryl and Harvey White Theatre Conrad Prebys Theatre Center**

|                    | Look    | ing for Christ | mas     | Tiny Beautiful Things, They Promise<br>Her the Moon, What You Are |         |         |  |
|--------------------|---------|----------------|---------|-------------------------------------------------------------------|---------|---------|--|
|                    | Premium | Area A         | Area B  | Premium                                                           | Area A  | Area B  |  |
| Sat Preview        | \$61.50 | \$55.00        | \$45.00 | \$43.00                                                           | \$36.50 | \$30.00 |  |
| Sun - Wed Previews | \$55.00 | \$48.50        | \$39.00 | \$42.00                                                           | \$35.50 | \$30.00 |  |
| Tues - Wed Evening | \$68.00 | \$61.50        | \$59.00 | \$51.50                                                           | \$45.00 | \$30.00 |  |
| Wed Matinee        | \$68.00 | \$61.50        | \$59.00 | \$49.50                                                           | \$43.00 | \$30.00 |  |
| Thur Evening       | \$71.00 | \$64.50        | \$69.00 | \$53.50                                                           | \$47.00 | \$30.00 |  |
| Fri Evening        | \$71.00 | \$64.50        | \$69.00 | \$55.00                                                           | \$48.50 | \$36.00 |  |
| Sat - Sun Matinee  | \$73.00 | \$66.50        | \$79.00 | \$51.50                                                           | \$45.00 | \$36.00 |  |
| Sat Evening        | \$71.00 | \$64.50        | \$69.00 | \$58.00                                                           | \$51.50 | \$45.00 |  |
| Sun Evening        | \$64.50 | \$58.00        | \$55.00 | \$51.50                                                           | \$45.00 | \$36.00 |  |