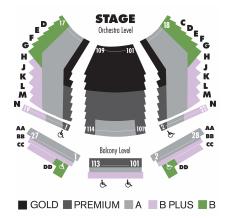

## Donald and Darlene Shiley Stage Old Globe Theatre Conrad Prebys Theatre Center

#### American Mariachi

|                    | Gold     | Premium | Area A  | B Plus  | Area B  |
|--------------------|----------|---------|---------|---------|---------|
| Sat Preview        | \$88.00  | \$63.50 | \$50.00 | \$45.00 | \$30.00 |
| Sun - Wed Previews | \$84.00  | \$61.00 | \$47.50 | \$45.00 | \$30.00 |
| Tues - Wed Evening | \$106.00 | \$77.00 | \$68.00 | \$45.00 | \$30.00 |
| Wed Matinee        | \$94.00  | \$71.50 | \$62.50 | \$45.00 | \$30.00 |
| Thur Evening       | \$106.00 | \$79.50 | \$70.00 | \$45.00 | \$35.00 |
| Fri Evening        | \$109.00 | \$79.50 | \$71.50 | \$49.00 | \$35.00 |
| Sat - Sun Matinee  | \$106.00 | \$79.50 | \$68.00 | \$49.00 | \$35.00 |
| Sat Evening        | \$114.00 | \$83.50 | \$73.00 | \$59.00 | \$39.00 |
| Sun Evening        | \$106.00 | \$79.50 | \$68.00 | \$49.00 | \$35.00 |

# The Importance of Being Earnest, A Thousand Splendid Suns

|                    | Gold     | Premium | Area A  | B Plus  | Area B  |
|--------------------|----------|---------|---------|---------|---------|
| Sat Preview        | \$88.00  | \$63.50 | \$50.00 | \$39.00 | \$30.00 |
| Sun - Wed Previews | \$84.00  | \$61.00 | \$47.50 | \$39.00 | \$30.00 |
| Tues - Wed Evening | \$99.00  | \$71.50 | \$60.00 | \$39.00 | \$30.00 |
| Wed Matinee        | \$86.00  | \$66.50 | \$54.50 | \$39.00 | \$30.00 |
| Thur Evening       | \$99.00  | \$75.50 | \$62.00 | \$39.00 | \$35.00 |
| Fri Evening        | \$101.00 | \$75.50 | \$63.50 | \$42.00 | \$35.00 |
| Sat - Sun Matinee  | \$99.00  | \$71.50 | \$60.00 | \$39.00 | \$35.00 |
| Sat Evening        | \$105.00 | \$77.00 | \$65.00 | \$49.00 | \$39.00 |
| Sun Evening        | \$99.00  | \$71.50 | \$60.00 | \$39.00 | \$35.00 |