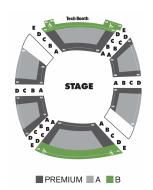

# Sheryl and Harvey White Theatre Conrad Prebys Theatre Center

The Absolute Brightness of Leonard Pelkey, Uncle Vanya, The Wanderers, Native Gardens

|                    | Premium | Area A  | Area B  |
|--------------------|---------|---------|---------|
| Sat Preview        | \$55.50 | \$50.00 | \$36.00 |
| Sun - Wed Previews | \$52.00 | \$46.50 | \$30.00 |
| Tues - Wed Evening | \$61.00 | \$55.50 | \$30.00 |
| Wed Matinee        | \$47.50 | \$43.00 | \$30.00 |
| Thur Evening       | \$63.50 | \$58.00 | \$30.00 |
| Fri Evening        | \$65.00 | \$59.50 | \$36.00 |
| Sat - Sun Matinee  | \$61.00 | \$55.50 | \$36.00 |
| Sat Evening        | \$69.00 | \$63.50 | \$39.00 |
| Sun Evening        | \$61.00 | \$55.50 | \$36.00 |