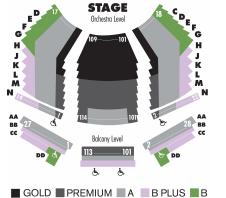

### Donald and Darlene Shiley Stage Old Globe Theatre Conrad Prebys Theatre Center

|                    | The Heart of Rock & Roll, Life After |         |         |         | Familiar, Ken Ludwig's The Gods of Comedy |  |          |         |         |         |         |
|--------------------|--------------------------------------|---------|---------|---------|-------------------------------------------|--|----------|---------|---------|---------|---------|
|                    | Gold                                 | Premium | Area A  | B Plus  | Area B                                    |  | Gold     | Premium | Area A  | B Plus  | Area B  |
| Sat Preview        | \$112.00                             | \$76.00 | \$70.50 | \$66.00 | \$49.00                                   |  | \$89.00  | \$61.00 | \$48.00 | \$42.00 | \$30.00 |
| Sun - Wed Previews | \$105.00                             | \$72.00 | \$64.00 | \$54.00 | \$39.00                                   |  | \$85.00  | \$58.00 | \$44.50 | \$39.00 | \$30.00 |
| Tues - Wed Evening | \$105.00                             | \$72.00 | \$64.00 | \$54.00 | \$39.00                                   |  | \$99.00  | \$67.50 | \$57.00 | \$40.00 | \$30.00 |
| Wed Matinee        | \$99.00                              | \$67.00 | \$53.50 | \$49.00 | \$39.00                                   |  | \$87.00  | \$63.00 | \$52.00 | \$39.00 | \$30.00 |
| Thur Evening       | \$107.00                             | \$74.50 | \$64.00 | \$59.00 | \$39.00                                   |  | \$101.00 | \$71.50 | \$59.50 | \$40.00 | \$35.00 |
| Fri Evening        | \$107.00                             | \$74.50 | \$67.00 | \$59.00 | \$45.00                                   |  | \$101.00 | \$71.50 | \$59.50 | \$42.00 | \$35.00 |
| Sat - Sun Matinee  | \$105.00                             | \$72.00 | \$64.00 | \$54.00 | \$42.00                                   |  | \$99.00  | \$68.50 | \$58.00 | \$42.00 | \$35.00 |
| Sat Evening        | \$112.00                             | \$78.00 | \$70.50 | \$66.00 | \$49.00                                   |  | \$105.00 | \$73.00 | \$62.50 | \$49.00 | \$39.00 |
| Sun Evening        | \$105.00                             | \$72.00 | \$64.00 | \$54.00 | \$42.00                                   |  | \$99.00  | \$68.50 | \$58.00 | \$42.00 | \$35.00 |