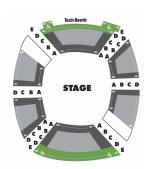

## Sheryl and Harvey White Theatre Conrad Prebys Theatre Center

|                    | Look    | ting for Christ | mas     | Tiny Beautiful Things, They Promised<br>Her the Moon, What You Are |         |         |  |
|--------------------|---------|-----------------|---------|--------------------------------------------------------------------|---------|---------|--|
|                    | Premium | Area A          | Area B  | Premium                                                            | Area A  | Area B  |  |
| Sat Preview        | \$70.50 | \$63.00         | \$45.00 | \$49.50                                                            | \$42.00 | \$30.00 |  |
| Sun - Wed Previews | \$63.00 | \$55.50         | \$39.00 | \$48.00                                                            | \$40.50 | \$30.00 |  |
| Tues - Wed Evening | \$78.00 | \$70.50         | \$59.00 | \$59.50                                                            | \$52.00 | \$30.00 |  |
| Wed Matinee        | \$78.00 | \$70.50         | \$59.00 | \$57.00                                                            | \$49.50 | \$30.00 |  |
| Thur Evening       | \$82.00 | \$74.50         | \$69.00 | \$61.50                                                            | \$54.00 | \$30.00 |  |
| Fri Evening        | \$82.00 | \$74.50         | \$69.00 | \$63.00                                                            | \$55.50 | \$36.00 |  |
| Sat - Sun Matinee  | \$84.00 | \$76.50         | \$79.00 | \$59.50                                                            | \$52.00 | \$36.00 |  |
| Sat Evening        | \$82.00 | \$74.50         | \$69.00 | \$67.00                                                            | \$59.50 | \$45.00 |  |
| Sun Evening        | \$74.50 | \$67.00         | \$55.00 | \$59.50                                                            | \$52.00 | \$36.00 |  |