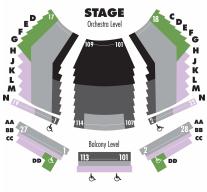

#### Donald and Darlene Shiley Stage Old Globe Theatre Conrad Prebys Theatre Center

Picasso at the Lapin Agile, Red Velvet, The Old Man and The Old Moon

|                    | Gold     | Premium | Area A  | B Plus  | Area B  |
|--------------------|----------|---------|---------|---------|---------|
| Sat Previews       | \$86.00  | \$50.50 | \$38.50 | \$37.00 | \$29.00 |
| Sun - Wed Previews | \$82.00  | \$48.50 | \$37.50 | \$37.00 | \$29.00 |
| Tues - Wed Evening | \$98.00  | \$57.50 | \$48.50 | \$37.00 | \$29.00 |
| Wed Matinee        | \$86.00  | \$53.50 | \$43.00 | \$37.00 | \$29.00 |
| Thur Evening       | \$99.00  | \$60.50 | \$49.50 | \$37.00 | \$35.00 |
| Fri Evening        | \$101.00 | \$60.50 | \$51.00 | \$42.00 | \$35.00 |
| Sat - Sun Matinee  | \$99.00  | \$57.50 | \$48.50 | \$39.00 | \$35.00 |
| Sat Evening        | \$105.00 | \$62.00 | \$51.50 | \$49.00 | \$39.00 |
| Sun Evening        | \$99.00  | \$57.50 | \$48.50 | \$37.00 | \$35.00 |