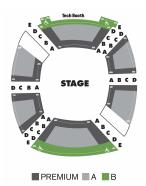

#### Sheryl and Harvey White Theatre Conrad Prebys Theatre Center

#### The Blameless, Skeleton Crew, The Imaginary Invalid

|                    | Premium | Area A  | Area B  |
|--------------------|---------|---------|---------|
| Sat Previews       | \$45.00 | \$40.50 | \$36.00 |
| Sun - Wed Previews | \$42.50 | \$38.00 | \$29.00 |
| Tues - Wed Evening | \$49.50 | \$45.00 | \$29.00 |
| Wed Matinee        | \$47.50 | \$43.00 | \$29.00 |
| Thur Evening       | \$51.50 | \$47.00 | \$29.00 |
| Fri Evening        | \$53.00 | \$48.50 | \$36.00 |
| Sat - Sun Matinee  | \$49.50 | \$45.00 | \$36.00 |
| Sat Evening        | \$56.00 | \$51.50 | \$39.00 |
| Sun Evening        | \$49.50 | \$45.00 | \$36.00 |