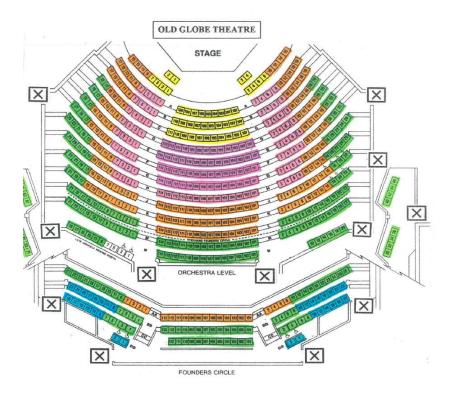

| Saturday, December 31, 2022             | 3:00 PM     | \$99.00    | \$89.00     | \$89.00    | \$79.00 | \$79.00 | \$67.50 | \$69.00            | \$59.00     | \$69.00            | \$59.00 | \$59.00 | \$50.50 | \$59.00 | \$49.00  |                  |            |