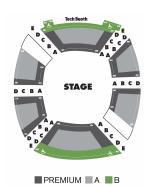

# Sheryl and Harvey White Theatre Conrad Prebys Theatre Center

The Absolute Brightness of Leonard Pelkey, Uncle Vanya, The Wanderers. Native Gardens

|                    | Premium | Area A  | Area B  |
|--------------------|---------|---------|---------|
| Sat Preview        | \$45.00 | \$40.50 | \$24.00 |
| Sun - Wed Previews | \$42.50 | \$38.00 | \$24.00 |
| Tues - Wed Evening | \$49.50 | \$45.00 | \$24.00 |
| Wed Matinee        | \$47.50 | \$43.00 | \$24.00 |
| Thur Evening       | \$51.50 | \$47.00 | \$24.00 |
| Fri Evening        | \$53.00 | \$48.50 | \$24.00 |
| Sat - Sun Matinee  | \$49.50 | \$45.00 | \$24.00 |
| Sat Evening        | \$56.00 | \$51.50 | \$24.00 |
| Sun Evening        | \$49.50 | \$45.00 | \$24.00 |