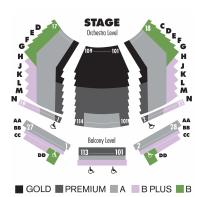

#### **Cristal Salow**

Group Sales Manager (619) 238-0043 x2408 groups@TheOldGlobe.org

PREMIUM A B

Due to limited ticket availability, we regret that we are no longer able to offer student discounts for *The Underpants*.

#### **Lowell Davies Festival Theatre**

| As You Like It.    |         |         |         |         |
|--------------------|---------|---------|---------|---------|
| Romeo and Juliet   | Premium | Area A  | B Plus  | Area B  |
| Sun - Wed Previews | \$57.00 | \$40.50 | \$24.00 | \$24.00 |
| Tues – Wed Evening | \$64.50 | \$50.50 | \$24.00 | \$24.00 |
| Thursday Evening   | \$64.50 | \$51.50 | \$24.00 | \$24.00 |
| Friday Evening     | \$64.50 | \$55.00 | \$24.00 | \$24.00 |
| Saturday Evening   | \$68.00 | \$58.50 | \$24.00 | \$24.00 |
| Sunday Evening     | \$64.50 | \$51.50 | \$24.00 | \$24.00 |