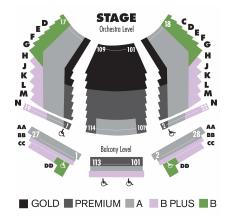

## Donald and Darlene Shiley Stage Old Globe Theatre Conrad Prebys Theatre Center

#### American Mariachi

|                    | Gold     | Premium | Area A  | B Plus  | Area B  |
|--------------------|----------|---------|---------|---------|---------|
| Sat Preview        | \$88.00  | \$67.50 | \$53.00 | \$45.00 | \$30.00 |
| Sun - Wed Previews | \$84.00  | \$65.00 | \$50.50 | \$45.00 | \$30.00 |
| Tues - Wed Evening | \$106.00 | \$82.00 | \$72.50 | \$45.00 | \$30.00 |
| Wed Matinee        | \$94.00  | \$76.00 | \$66.50 | \$45.00 | \$30.00 |
| Thur Evening       | \$106.00 | \$84.50 | \$74.00 | \$45.00 | \$35.00 |
| Fri Evening        | \$109.00 | \$84.50 | \$76.00 | \$49.00 | \$35.00 |
| Sat - Sun Matinee  | \$106.00 | \$84.50 | \$72.50 | \$49.00 | \$35.00 |
| Sat Evening        | \$114.00 | \$88.50 | \$77.50 | \$59.00 | \$39.00 |
| Sun Evening        | \$106.00 | \$84.50 | \$72.50 | \$49.00 | \$35.00 |

# The Importance of Being Earnest, A Thousand Splendid Suns

|                    | Gold     | Premium | Area A  | B Plus  | Area B  |
|--------------------|----------|---------|---------|---------|---------|
| Sat Preview        | \$88.00  | \$67.50 | \$53.00 | \$39.00 | \$30.00 |
| Sun - Wed Previews | \$84.00  | \$65.00 | \$50.50 | \$39.00 | \$30.00 |
| Tues - Wed Evening | \$99.00  | \$76.00 | \$64.00 | \$39.00 | \$30.00 |
| Wed Matinee        | \$86.00  | \$71.00 | \$58.00 | \$39.00 | \$30.00 |
| Thur Evening       | \$99.00  | \$80.00 | \$65.50 | \$39.00 | \$35.00 |
| Fri Evening        | \$101.00 | \$80.00 | \$67.50 | \$42.00 | \$35.00 |
| Sat - Sun Matinee  | \$99.00  | \$76.00 | \$64.00 | \$39.00 | \$35.00 |
| Sat Evening        | \$105.00 | \$82.00 | \$69.00 | \$49.00 | \$39.00 |
| Sun Evening        | \$99.00  | \$76.00 | \$64.00 | \$39.00 | \$35.00 |