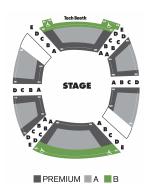

# Sheryl and Harvey White Theatre Conrad Prebys Theatre Center

The Absolute Brightness of Leonard Pelkey, Uncle Vanya, The Wanderers, Native Gardens

|                    | Premium | Area A  | Area B  |
|--------------------|---------|---------|---------|
| Sat Preview        | \$59.00 | \$53.00 | \$36.00 |
| Sun - Wed Previews | \$55.50 | \$49.50 | \$30.00 |
| Tues - Wed Evening | \$65.00 | \$59.00 | \$30.00 |
| Wed Matinee        | \$47.50 | \$43.00 | \$30.00 |
| Thur Evening       | \$67.50 | \$61.50 | \$30.00 |
| Fri Evening        | \$69.00 | \$63.00 | \$36.00 |
| Sat - Sun Matinee  | \$65.00 | \$59.00 | \$36.00 |
| Sat Evening        | \$73.50 | \$67.50 | \$39.00 |
| Sun Evening        | \$65.00 | \$59.00 | \$36.00 |