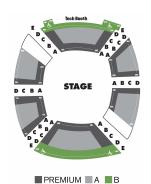

# **Sheryl and Harvey White Theatre Conrad Prebys Theatre Center**

The Blameless, Skeleton Crew, The Imaginary Invalid

|                    | Premium | Area A  | Area B  |
|--------------------|---------|---------|---------|
|                    | 35% Off | 35% Off | Student |
| Sat Previews       | \$45.00 | \$40.50 | \$19.00 |
| Sun - Wed Previews | \$42.50 | \$38.00 | \$19.00 |
| Tues - Wed Evening | \$49.50 | \$45.00 | \$19.00 |
| Wed Matinee        | \$47.50 | \$43.00 | \$19.00 |
| Thur Evening       | \$51.50 | \$47.00 | \$19.00 |
| Fri Evening        | \$53.00 | \$48.50 | \$19.00 |
| Sat - Sun Matinee  | \$49.50 | \$45.00 | \$19.00 |
| Sat Evening        | \$56.00 | \$51.50 | \$19.00 |
| Sun Evening        | \$49.50 | \$45.00 | \$19.00 |