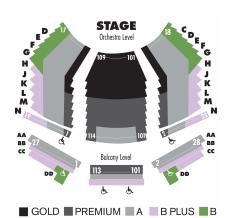

## Picasso at the Lapin Agile

|                    | Gold     | Premium | Area A  | B Plus  | Area B  |
|--------------------|----------|---------|---------|---------|---------|
| Sat Previews       | \$92.00  | \$64.00 | \$46.50 | \$39.00 | \$35.00 |
| Sun - Wed Previews | \$92.00  | \$64.00 | \$46.50 | \$39.00 | \$29.00 |
| Tues - Wed Evening | \$99.00  | \$68.50 | \$59.50 | \$39.00 | \$29.00 |
| Wed Matinee        | \$89.00  | \$64.50 | \$52.00 | \$39.00 | \$29.00 |
| Thur Evening       | \$101.00 | \$69.00 | \$61.00 | \$39.00 | \$37.00 |
| Fri Evening        | \$103.00 | \$71.50 | \$62.50 | \$44.00 | \$37.00 |
| Sat - Sun Matinee  | \$101.00 | \$68.50 | \$58.50 | \$44.00 | \$37.00 |
| Sat Evening        | \$107.00 | \$73.50 | \$63.00 | \$54.00 | \$44.00 |
| Sun Evening        | \$101.00 | \$68.50 | \$58.50 | \$42.00 | \$37.00 |

#### Red Velvet, The Old Man and The Old Moon

|                    | Gold     | Premium | Area A  | B Plus  | Area B  |
|--------------------|----------|---------|---------|---------|---------|
| Sat Previews       | \$86.00  | \$58.00 | \$44.50 | \$37.00 | \$29.00 |
| Sun - Wed Previews | \$82.00  | \$55.50 | \$43.00 | \$37.00 | \$29.00 |
| Tues - Wed Evening | \$98.00  | \$66.00 | \$55.50 | \$37.00 | \$29.00 |
| Wed Matinee        | \$86.00  | \$61.50 | \$49.50 | \$37.00 | \$29.00 |
| Thur Evening       | \$99.00  | \$70.00 | \$57.00 | \$37.00 | \$35.00 |
| Fri Evening        | \$101.00 | \$70.00 | \$58.50 | \$42.00 | \$35.00 |
| Sat - Sun Matinee  | \$99.00  | \$66.00 | \$55.50 | \$39.00 | \$35.00 |
| Sat Evening        | \$105.00 | \$71.50 | \$59.50 | \$49.00 | \$39.00 |
| Sun Evening        | \$99.00  | \$66.00 | \$55.50 | \$37.00 | \$35.00 |