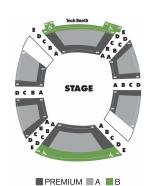

#### The Blameless, Skeleton Crew, The Imaginary Invalid

|                    | Premium | Area A  | Area B  |
|--------------------|---------|---------|---------|
| Sat Previews       | \$52.00 | \$46.50 | \$36.00 |
| Sun - Wed Previews | \$49.00 | \$43.50 | \$29.00 |
| Tues - Wed Evening | \$57.00 | \$52.00 | \$29.00 |
| Wed Matinee        | \$55.00 | \$49.50 | \$29.00 |
| Thur Evening       | \$59.50 | \$54.00 | \$29.00 |
| Fri Evening        | \$61.00 | \$55.50 | \$36.00 |
| Sat - Sun Matinee  | \$57.00 | \$52.00 | \$36.00 |
| Sat Evening        | \$64.50 | \$59.50 | \$39.00 |
| Sun Evening        | \$57.00 | \$52.00 | \$36.00 |