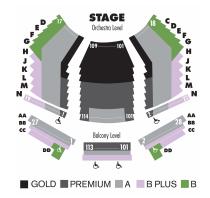

### Darlene and Donald Shiley Stage Old Globe Theatre Conrad Prebys Theatre Center

| The Tale of<br>Despereaux | Gold     |         | d Premium |         | Area A  |         | B Plus  |         | Area B  |         |
|---------------------------|----------|---------|-----------|---------|---------|---------|---------|---------|---------|---------|
|                           | Adult    | Child   | Adult     | Child   | Adult   | Child   | Adult   | Child   | Adult   | Child   |
| Friday Preview            | \$99.00  | \$89.00 | \$77.50   | \$69.00 | \$67.50 | \$59.00 | \$60.00 | \$50.00 | \$47.00 | \$37.00 |
| Tues – Thur Previews 7pm  | \$92.00  | \$82.00 | \$70.00   | \$61.50 | \$64.00 | \$55.50 | \$56.00 | \$46.00 | \$40.00 | \$30.00 |
| Tues – Wed Eve 7pm        | \$99.00  | \$94.00 | \$76.00   | \$65.00 | \$67.50 | \$59.00 | \$59.00 | \$49.00 | \$40.00 | \$30.00 |
| Thursday Eve 7pm          | \$104.00 | \$94.00 | \$76.00   | \$65.00 | \$67.50 | \$59.00 | \$59.00 | \$49.00 | \$45.00 | \$35.00 |
| Friday Eve 7pm            | \$104.00 | \$99.00 | \$80.00   | \$71.50 | \$72.50 | \$63.00 | \$65.00 | \$54.00 | \$49.00 | \$39.00 |
| Sat – Sun Matinee 12pm    | \$109.00 | \$99.00 | \$84.50   | \$76.00 | \$76.00 | \$67.50 | \$65.00 | \$54.00 | \$52.00 | \$42.00 |
| Saturday Evening 5pm      | \$109.00 | \$99.00 | \$88.50   | \$80.00 | \$84.50 | \$71.50 | \$75.00 | \$65.00 | \$55.00 | \$45.00 |
| Sunday Evening 5pm        | \$109.00 | \$99.00 | \$84.50   | \$76.00 | \$76.00 | \$67.50 | \$65.00 | \$54.00 | \$52.00 | \$42.00 |