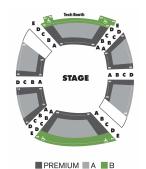

# Sheryl and Harvey White Theatre Conrad Prebys Theatre Center

| Steve Martin's<br>The Underpants | Premium | Area A  | Area B  |
|----------------------------------|---------|---------|---------|
| Sat Preview                      | \$58.00 | \$49.50 | \$47.00 |
| Sun - Wed Previews               | \$56.50 | \$48.00 | \$30.00 |
| Tues - Wed Evening               | \$84.50 | \$76.00 | \$49.00 |
| Thursday Evening                 | \$84.50 | \$76.00 | \$49.00 |
| Friday Evening                   | \$89.50 | \$80.00 | \$65.00 |
| Sat – Sun Matinee                | \$89.50 | \$80.00 | \$65.00 |
| Saturday Evening                 | \$94.50 | \$88.50 | \$70.00 |
| Sunday Evening                   | \$89.50 | \$80.00 | \$65.00 |