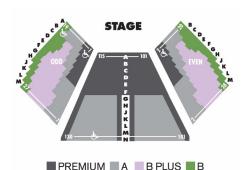

### **Lowell Davies Festival Theatre**

| As You Like It,<br>Romeo and Juliet | Premium | Area A  | B Plus  | Area B  |
|-------------------------------------|---------|---------|---------|---------|
| Previews                            | \$74.00 | \$53.00 | \$48.00 | \$30.00 |
| Tues – Wed Evening                  | \$84.50 | \$65.50 | \$58.00 | \$30.00 |
| Thursday Evening                    | \$84.50 | \$67.50 | \$59.00 | \$30.00 |
| Friday Evening                      | \$84.50 | \$71.50 | \$62.00 | \$36.00 |
| Saturday Evening                    | \$88.50 | \$76.50 | \$66.00 | \$40.00 |
| Sunday Evening                      | \$84.50 | \$67.50 | \$59.00 | \$36.00 |