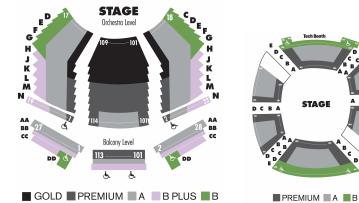

## Donald and Darlene Shiley Stage Old Globe Theatre Conrad Prebys Theatre Center

|                    | Aug      | August Wilson's Jitney, Little Women |         |         |         |  |          | The Gardens of Anuncia |         |         |         |  |
|--------------------|----------|--------------------------------------|---------|---------|---------|--|----------|------------------------|---------|---------|---------|--|
|                    | Gold     | Premium                              | Area A  | B Plus  | Area B  |  | Gold     | Premium                | Area A  | B Plus  | Area B  |  |
| Sat Preview        | \$94.00  | \$63.00                              | \$49.50 | \$46.00 | \$30.00 |  | \$110.00 | \$79.00                | \$70.50 | \$64.00 | \$45.00 |  |
| Sun - Wed Previews | \$91.00  | \$59.50                              | \$46.50 | \$44.00 | \$30.00 |  | \$106.00 | \$74.50                | \$64.50 | \$58.00 | \$35.00 |  |
| Tues - Wed Evening | \$104.00 | \$70.50                              | \$61.50 | \$44.00 | \$30.00 |  | \$106.00 | \$74.50                | \$64.50 | \$58.00 | \$35.00 |  |
| Wed Matinee        | \$92.00  | \$64.50                              | \$54.00 | \$44.00 | \$30.00 |  | \$91.00  | \$67.00                | \$54.00 | \$49.00 | \$35.00 |  |
| Thur Evening       | \$104.00 | \$74.50                              | \$63.00 | \$44.00 | \$36.00 |  | \$106.00 | \$76.50                | \$67.00 | \$60.00 | \$42.00 |  |
| Fri Evening        | \$104.00 | \$74.50                              | \$63.00 | \$46.00 | \$36.00 |  | \$106.00 | \$76.50                | \$67.00 | \$60.00 | \$42.00 |  |
| Sat - Sun Matinee  | \$104.00 | \$70.50                              | \$63.00 | \$46.00 | \$36.00 |  | \$106.00 | \$74.50                | \$64.50 | \$60.00 | \$42.00 |  |
| Sat Evening        | \$110.00 | \$75.00                              | \$66.00 | \$55.00 | \$45.00 |  | \$110.00 | \$79.00                | \$72.00 | \$64.00 | \$49.00 |  |
| Sun Evening        | \$104.00 | \$70.50                              | \$63.00 | \$46.00 | \$36.00 |  | \$106.00 | \$74.50                | \$64.50 | \$60.00 | \$42.00 |  |