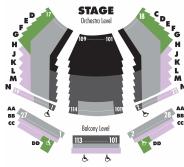

### Darlene and Donald Shiley Stage Old Globe Theatre Conrad Prebys Theatre Center

| The Tale of<br>Despereaux | G       | iold    | Pren    | nium    | Arc     | ea A    | В       | Plus    | Arc     | еа В    |
|---------------------------|---------|---------|---------|---------|---------|---------|---------|---------|---------|---------|
|                           | Adult   | Child   |
| Friday Preview            | \$99.00 | \$89.00 | \$77.50 | \$69.00 | \$67.50 | \$59.00 | \$60.00 | \$50.00 | \$47.00 | \$37.00 |
| Saturday Preview 7pm      | \$99.00 | \$89.00 | \$79.50 | \$71.00 | \$64.00 | \$55.50 | \$70.00 | \$60.00 | \$52.00 | \$42.00 |
| Sunday Preview 7pm        | \$99.00 | \$89.00 | \$79.50 | \$71.00 | \$64.00 | \$55.50 | \$56.00 | \$46.00 | \$42.00 | \$32.00 |
| Tues – Thur Previews 7pm  | \$92.00 | \$82.00 | \$70.00 | \$61.50 | \$64.00 | \$55.50 | \$56.00 | \$46.00 | \$40.00 | \$30.00 |
| Tues – Wed Eve 7pm        | \$92.00 | \$82.00 | \$70.00 | \$61.50 | \$64.00 | \$55.50 | \$56.00 | \$46.00 | \$40.00 | \$30.00 |
| Thursday Eve 7pm          | \$92.00 | \$82.00 | \$70.00 | \$61.50 | \$64.00 | \$55.50 | \$56.00 | \$46.00 | \$40.00 | \$30.00 |
| Friday Eve 7pm            | \$99.00 | \$89.00 | \$77.50 | \$69.00 | \$67.50 | \$59.00 | \$60.00 | \$50.00 | \$47.00 | \$37.00 |
| Sat – Sun Matinee 12pm    | \$99.00 | \$89.00 | \$80.00 | \$71.50 | \$67.50 | \$59.00 | \$56.00 | \$46.00 | \$42.00 | \$32.00 |
| Saturday Evening 5pm      | \$99.00 | \$89.00 | \$84.50 | \$76.00 | \$76.00 | \$67.50 | \$70.00 | \$60.00 | \$52.00 | \$42.00 |
| Sunday Evening 5pm        | \$99.00 | \$89.00 | \$80.00 | \$71.50 | \$67.50 | \$59.00 | \$56.00 | \$46.00 | \$42.00 | \$32.00 |