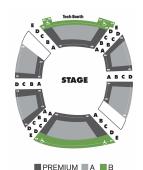

# Sheryl and Harvey White Theatre Conrad Prebys Theatre Center

| Steve Martin's The Underpants | Premium | Area A  | Area B  |
|-------------------------------|---------|---------|---------|
| Sat Preview                   | \$58.00 | \$49.50 | \$47.00 |
| Sun - Wed Previews            | \$56.50 | \$48.00 | \$30.00 |
| Tues - Wed Evening            | \$73.50 | \$65.00 | \$30.00 |
| Thursday Evening              | \$73.50 | \$65.00 | \$30.00 |
| Friday Evening                | \$77.50 | \$69.00 | \$42.00 |
| Sat – Sun Matinee             | \$76.00 | \$67.50 | \$42.00 |
| Saturday Evening              | \$84.50 | \$76.00 | \$47.00 |
| Sunday Evening                | \$76.00 | \$67.50 | \$42.00 |