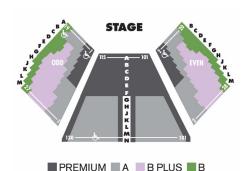

### **Lowell Davies Festival Theatre**

| As You Like It,<br>Romeo and Juliet | Premium | Area A  | B Plus  | Area B  |
|-------------------------------------|---------|---------|---------|---------|
| Previews                            | \$74.00 | \$53.00 | \$48.00 | \$30.00 |
| Tues – Wed Evening                  | \$84.50 | \$65.50 | \$58.00 | \$30.00 |
| Thursday Evening                    | \$84.50 | \$67.50 | \$59.00 | \$30.00 |
| Friday Evening                      | \$84.50 | \$71.50 | \$62.00 | \$36.00 |
| Saturday Evening                    | \$88.50 | \$76.50 | \$66.00 | \$40.00 |
| Sunday Evening                      | \$84.50 | \$67.50 | \$59.00 | \$36.00 |