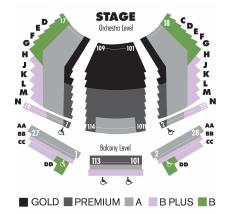

### Donald and Darlene Shiley Stage Old Globe Theatre Conrad Prebys Theatre Center

|                    | The Heart of Rock & Roll, Life After |         |         |         | Familiar, Ken Ludwig's The Gods of Comedy |  |          |         |         |         |         |
|--------------------|--------------------------------------|---------|---------|---------|-------------------------------------------|--|----------|---------|---------|---------|---------|
|                    | Gold                                 | Premium | Area A  | B Plus  | Area B                                    |  | Gold     | Premium | Area A  | B Plus  | Area B  |
| Sat Preview        | \$112.00                             | \$76.00 | \$70.50 | \$66.00 | \$49.00                                   |  | \$89.00  | \$61.00 | \$48.00 | \$42.00 | \$30.00 |
| Sun - Wed Previews | \$105.00                             | \$72.00 | \$64.00 | \$54.00 | \$39.00                                   |  | \$85.00  | \$58.00 | \$44.50 | \$39.00 | \$30.00 |
| Tues - Wed Evening | \$105.00                             | \$72.00 | \$64.00 | \$54.00 | \$39.00                                   |  | \$99.00  | \$67.50 | \$57.00 | \$40.00 | \$30.00 |
| Wed Matinee        | \$99.00                              | \$67.00 | \$53.50 | \$49.00 | \$39.00                                   |  | \$87.00  | \$63.00 | \$52.00 | \$39.00 | \$30.00 |
| Thur Evening       | \$107.00                             | \$74.50 | \$64.00 | \$59.00 | \$39.00                                   |  | \$101.00 | \$71.50 | \$59.50 | \$40.00 | \$35.00 |
| Fri Evening        | \$107.00                             | \$74.50 | \$67.00 | \$59.00 | \$45.00                                   |  | \$101.00 | \$71.50 | \$59.50 | \$42.00 | \$35.00 |
| Sat - Sun Matinee  | \$105.00                             | \$72.00 | \$64.00 | \$54.00 | \$42.00                                   |  | \$99.00  | \$68.50 | \$58.00 | \$42.00 | \$35.00 |
| Sat Evening        | \$112.00                             | \$78.00 | \$70.50 | \$66.00 | \$49.00                                   |  | \$105.00 | \$73.00 | \$62.50 | \$49.00 | \$39.00 |
| Sun Evening        | \$105.00                             | \$72.00 | \$64.00 | \$54.00 | \$42.00                                   |  | \$99.00  | \$68.50 | \$58.00 | \$42.00 | \$35.00 |