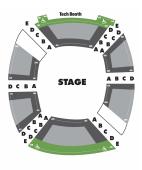

# **Sheryl and Harvey White Theatre Conrad Prebys Theatre Center**

|                    | Look    | ing for Chris | tmas    | Tiny Beautiful Things, They Pro<br>Her the Moon, What You Al |         |         |  |  |
|--------------------|---------|---------------|---------|--------------------------------------------------------------|---------|---------|--|--|
|                    | Premium | Area A        | Area B  | Premium                                                      | Area A  | Area B  |  |  |
| Sat Preview        | \$70.50 | \$63.00       | \$45.00 | \$49.50                                                      | \$42.00 | \$30.00 |  |  |
| Sun - Wed Previews | \$63.00 | \$55.50       | \$39.00 | \$48.00                                                      | \$40.50 | \$30.00 |  |  |
| Tues - Wed Evening | \$63.00 | \$55.50       | \$39.00 | \$59.50                                                      | \$52.00 | \$30.00 |  |  |
| Wed Matinee        | \$59.50 | \$52.00       | \$34.00 | \$57.00                                                      | \$49.50 | \$30.00 |  |  |
| Thur Evening       | \$64.50 | \$57.00       | \$39.00 | \$61.50                                                      | \$54.00 | \$30.00 |  |  |
| Fri Evening        | \$64.50 | \$57.00       | \$45.00 | \$63.00                                                      | \$55.50 | \$36.00 |  |  |
| Sat - Sun Matinee  | \$64.50 | \$57.00       | \$45.00 | \$59.50                                                      | \$52.00 | \$36.00 |  |  |
| Sat Evening        | \$70.50 | \$63.00       | \$49.00 | \$67.00                                                      | \$59.50 | \$45.00 |  |  |
| Sun Evening        | \$64.50 | \$57.00       | \$45.00 | \$59.50                                                      | \$52.00 | \$36.00 |  |  |