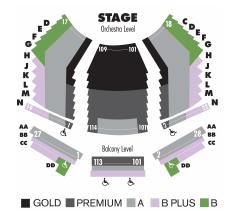

#### **Cristal Salow**

Group Sales Manager (619) 238-0043 x2408 groups@TheOldGlobe.org

■PREMIUM ■ A ■ B

### Donald and Darlene Shiley Stage Old Globe Theatre Conrad Prebys Theatre Center

|                    | The Heart of Rock & Roll, Life After |         |         |         | Familiar, Ken Ludwig's The Gods of Comedy |  |          |         |         |         |         |
|--------------------|--------------------------------------|---------|---------|---------|-------------------------------------------|--|----------|---------|---------|---------|---------|
|                    | Gold                                 | Premium | Area A  | B Plus  | Area B                                    |  | Gold     | Premium | Area A  | B Plus  | Area B  |
| Sat Preview        | \$112.00                             | \$81.00 | \$75.50 | \$66.00 | \$49.00                                   |  | \$89.00  | \$65.00 | \$51.50 | \$42.00 | \$30.00 |
| Sun - Wed Previews | \$105.00                             | \$77.00 | \$68.00 | \$54.00 | \$39.00                                   |  | \$85.00  | \$62.00 | \$47.50 | \$39.00 | \$30.00 |
| Tues - Wed Evening | \$105.00                             | \$77.00 | \$68.00 | \$54.00 | \$39.00                                   |  | \$99.00  | \$72.00 | \$61.00 | \$40.00 | \$30.00 |
| Wed Matinee        | \$99.00                              | \$71.50 | \$57.00 | \$49.00 | \$39.00                                   |  | \$87.00  | \$67.50 | \$55.50 | \$39.00 | \$30.00 |
| Thur Evening       | \$107.00                             | \$79.50 | \$68.00 | \$59.00 | \$39.00                                   |  | \$101.00 | \$76.00 | \$63.50 | \$40.00 | \$35.00 |
| Fri Evening        | \$107.00                             | \$79.50 | \$71.50 | \$59.00 | \$45.00                                   |  | \$101.00 | \$76.00 | \$63.50 | \$42.00 | \$35.00 |
| Sat - Sun Matinee  | \$105.00                             | \$77.00 | \$68.00 | \$54.00 | \$42.00                                   |  | \$99.00  | \$73.00 | \$62.00 | \$42.00 | \$35.00 |
| Sat Evening        | \$112.00                             | \$83.50 | \$75.50 | \$66.00 | \$49.00                                   |  | \$105.00 | \$78.00 | \$66.50 | \$49.00 | \$39.00 |
| Sun Evening        | \$105.00                             | \$77.00 | \$68.00 | \$54.00 | \$42.00                                   |  | \$99.00  | \$73.00 | \$62.00 | \$42.00 | \$35.00 |