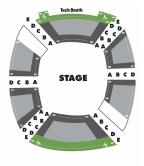

# **Sheryl and Harvey White Theatre Conrad Prebys Theatre Center**

|                    | Look    | ing for Chris | tmas    | Tiny Beautiful Things, They F<br>Her the Moon, What You |         |         |  |  |
|--------------------|---------|---------------|---------|---------------------------------------------------------|---------|---------|--|--|
|                    | Premium | Area A        | Area B  | Premium                                                 | Area A  | Area B  |  |  |
| Sat Preview        | \$75.50 | \$67.50       | \$45.00 | \$53.00                                                 | \$45.00 | \$30.00 |  |  |
| Sun - Wed Previews | \$67.50 | \$59.50       | \$39.00 | \$51.50                                                 | \$43.50 | \$30.00 |  |  |
| Tues - Wed Evening | \$67.50 | \$59.50       | \$39.00 | \$63.50                                                 | \$55.50 | \$30.00 |  |  |
| Wed Matinee        | \$63.50 | \$55.50       | \$34.00 | \$61.00                                                 | \$53.00 | \$30.00 |  |  |
| Thur Evening       | \$69.00 | \$61.00       | \$39.00 | \$66.00                                                 | \$58.00 | \$30.00 |  |  |
| Fri Evening        | \$69.00 | \$61.00       | \$45.00 | \$67.50                                                 | \$59.50 | \$36.00 |  |  |
| Sat - Sun Matinee  | \$69.00 | \$61.00       | \$45.00 | \$63.50                                                 | \$55.50 | \$36.00 |  |  |
| Sat Evening        | \$75.50 | \$67.50       | \$49.00 | \$71.50                                                 | \$63.50 | \$45.00 |  |  |
| Sun Evening        | \$69.00 | \$61.00       | \$45.00 | \$63.50                                                 | \$55.50 | \$36.00 |  |  |