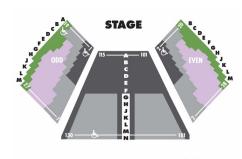

### **Lowell Davies Festival Theatre**

| The Tempest, Much<br>Ado About Nothing | Premium | Area A  | B Plus  | Area B  |
|----------------------------------------|---------|---------|---------|---------|
| Sun - Wed Previews                     | \$55.50 | \$39.00 | \$24.00 | \$24.00 |
| Tues – Wed Evening                     | \$62.50 | \$49.00 | \$24.00 | \$24.00 |
| Thursday Evening                       | \$62.50 | \$51.00 | \$24.00 | \$24.00 |
| Friday Evening                         | \$64.00 | \$53.50 | \$24.00 | \$24.00 |
| Saturday Evening                       | \$66.50 | \$57.50 | \$24.00 | \$24.00 |
| Sunday Evening                         | \$64.00 | \$51.00 | \$24.00 | \$24.00 |