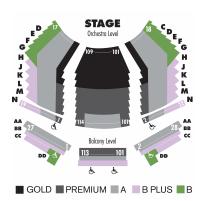

#### Sheryl and Harvey White Theatre Conrad Prebys Theatre Center

| Barefoot in the Park | Premium | Area A  | Area B  |
|----------------------|---------|---------|---------|
| Sat Preview          | \$42.50 | \$36.50 | \$24.00 |
| Sun - Wed Previews   | \$41.00 | \$35.50 | \$24.00 |
| Tues - Wed Evening   | \$54.00 | \$48.50 | \$24.00 |
| Thursday Evening     | \$54.00 | \$48.50 | \$24.00 |
| Friday Evening       | \$57.50 | \$51.50 | \$24.00 |
| Sat – Sun Matinee    | \$56.00 | \$50.50 | \$24.00 |
| Saturday Evening     | \$60.50 | \$55.00 | \$24.00 |
| Sunday Evening       | \$56.00 | \$50.50 | \$24.00 |