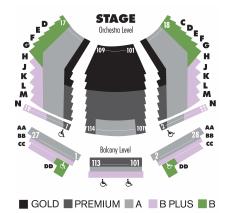

### Donald and Darlene Shiley Stage Old Globe Theatre Conrad Prebys Theatre Center

|                    | The Heart of Rock & Roll, Life After |         |         |         | Familiar, Ken Ludwig's The Gods of Comedy |          |         |         |         |         |
|--------------------|--------------------------------------|---------|---------|---------|-------------------------------------------|----------|---------|---------|---------|---------|
|                    | Gold                                 | Premium | Area A  | B Plus  | Area B                                    | Gold     | Premium | Area A  | B Plus  | Area B  |
| Sat Preview        | \$112.00                             | \$66.00 | \$61.50 | \$24.00 | \$24.00                                   | \$89.00  | \$53.00 | \$42.00 | \$24.00 | \$24.00 |
| Sun - Wed Previews | \$105.00                             | \$62.50 | \$55.50 | \$24.00 | \$24.00                                   | \$85.00  | \$50.50 | \$38.50 | \$24.00 | \$24.00 |
| Tues - Wed Evening | \$105.00                             | \$62.50 | \$55.50 | \$24.00 | \$24.00                                   | \$99.00  | \$58.50 | \$49.50 | \$24.00 | \$24.00 |
| Wed Matinee        | \$99.00                              | \$58.00 | \$46.50 | \$24.00 | \$24.00                                   | \$87.00  | \$55.00 | \$45.00 | \$24.00 | \$24.00 |
| Thur Evening       | \$107.00                             | \$64.50 | \$55.50 | \$24.00 | \$24.00                                   | \$101.00 | \$62.00 | \$51.50 | \$24.00 | \$24.00 |
| Fri Evening        | \$107.00                             | \$64.50 | \$58.00 | \$24.00 | \$24.00                                   | \$101.00 | \$62.00 | \$51.50 | \$24.00 | \$24.00 |
| Sat - Sun Matinee  | \$105.00                             | \$62.50 | \$55.50 | \$24.00 | \$24.00                                   | \$99.00  | \$59.50 | \$50.50 | \$24.00 | \$24.00 |
| Sat Evening        | \$112.00                             | \$68.00 | \$61.50 | \$24.00 | \$24.00                                   | \$105.00 | \$63.50 | \$54.00 | \$24.00 | \$24.00 |
| Sun Evening        | \$105.00                             | \$62.50 | \$55.50 | \$24.00 | \$24.00                                   | \$99.00  | \$59.50 | \$50.50 | \$24.00 | \$24.00 |