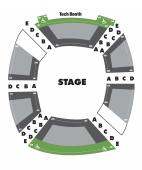

# **Sheryl and Harvey White Theatre Conrad Prebys Theatre Center**

|                    | Tiny    | Beautiful Thi | ings    | They Promised Her the Moon, What You Are |         |         |  |
|--------------------|---------|---------------|---------|------------------------------------------|---------|---------|--|
|                    | Premium | Area A        | Area B  | Premium                                  | Area A  | Area B  |  |
| Sat Preview        | \$43.00 | \$36.50       | \$24.00 | \$43.00                                  | \$36.50 | \$24.00 |  |
| Sun - Wed Previews | \$42.00 | \$35.50       | \$24.00 | \$42.00                                  | \$35.50 | \$24.00 |  |
| Tues - Wed Evening | \$55.50 | \$49.00       | \$24.00 | \$51.50                                  | \$45.00 | \$24.00 |  |
| Wed Matinee        | \$53.50 | \$47.00       | \$24.00 | \$49.50                                  | \$43.00 | \$24.00 |  |
| Thur Evening       | \$58.00 | \$51.50       | \$24.00 | \$53.50                                  | \$47.00 | \$24.00 |  |
| Fri Evening        | \$61.50 | \$55.00       | \$24.00 | \$55.00                                  | \$48.50 | \$24.00 |  |
| Sat - Sun Matinee  | \$58.00 | \$51.50       | \$24.00 | \$51.50                                  | \$45.00 | \$24.00 |  |
| Sat Evening        | \$64.50 | \$58.00       | \$24.00 | \$58.00                                  | \$51.50 | \$24.00 |  |
| Sun Evening        | \$58.00 | \$51.50       | \$24.00 | \$51.50                                  | \$45.00 | \$24.00 |  |