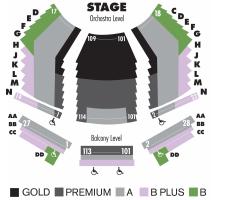

### Donald and Darlene Shiley Stage Old Globe Theatre Conrad Prebys Theatre Center

|                    | Aug      | August Wilson's Jitney, Little Women |         |         |         | The Gardens of Anuncia |          |         |         |         |         |
|--------------------|----------|--------------------------------------|---------|---------|---------|------------------------|----------|---------|---------|---------|---------|
|                    | Gold     | Premium                              | Area A  | B Plus  | Area B  |                        | Gold     | Premium | Area A  | B Plus  | Area B  |
| Sat Preview        | \$94.00  | \$63.00                              | \$49.50 | \$46.00 | \$30.00 |                        | \$110.00 | \$79.00 | \$70.50 | \$64.00 | \$45.00 |
| Sun - Wed Previews | \$91.00  | \$59.50                              | \$46.50 | \$44.00 | \$30.00 |                        | \$106.00 | \$74.50 | \$64.50 | \$58.00 | \$35.00 |
| Tues - Wed Evening | \$104.00 | \$70.50                              | \$61.50 | \$44.00 | \$30.00 |                        | \$106.00 | \$74.50 | \$64.50 | \$58.00 | \$35.00 |
| Wed Matinee        | \$92.00  | \$64.50                              | \$54.00 | \$44.00 | \$30.00 |                        | \$91.00  | \$67.00 | \$54.00 | \$49.00 | \$35.00 |
| Thur Evening       | \$104.00 | \$74.50                              | \$63.00 | \$44.00 | \$36.00 |                        | \$106.00 | \$76.50 | \$67.00 | \$60.00 | \$42.00 |
| Fri Evening        | \$104.00 | \$74.50                              | \$63.00 | \$46.00 | \$36.00 |                        | \$106.00 | \$76.50 | \$67.00 | \$60.00 | \$42.00 |
| Sat - Sun Matinee  | \$104.00 | \$70.50                              | \$63.00 | \$46.00 | \$36.00 |                        | \$106.00 | \$74.50 | \$64.50 | \$60.00 | \$42.00 |
| Sat Evening        | \$110.00 | \$75.00                              | \$66.00 | \$55.00 | \$45.00 |                        | \$110.00 | \$79.00 | \$72.00 | \$64.00 | \$49.00 |
| Sun Evening        | \$104.00 | \$70.50                              | \$63.00 | \$46.00 | \$36.00 |                        | \$106.00 | \$74.50 | \$64.50 | \$60.00 | \$42.00 |