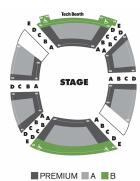

## Sheryl and Harvey White Theatre Conrad Prebys Theatre Center

|                    | Ebenezer Scrooge's BIG San<br>Diego Christmas Show |                |                 | Noura, Hurricane Diane, Facelesss, Wh<br>We Talk About When We Talk About Ann<br>Frank |         |         |  |  |
|--------------------|----------------------------------------------------|----------------|-----------------|----------------------------------------------------------------------------------------|---------|---------|--|--|
|                    | Premium                                            | Area A         | Area B          | Premium                                                                                | Area A  | Area B  |  |  |
| Sat Preview        | -                                                  | -              | -               | \$58.50                                                                                | \$51.00 | \$30.00 |  |  |
| Sun - Wed Previews | -                                                  | -              | -               | \$55.50                                                                                | \$48.00 | \$30.00 |  |  |
| Tues - Wed Evening | -                                                  | -              | -               | \$67.00                                                                                | \$59.50 | \$30.00 |  |  |
| Wed Matinee        | -                                                  | -              | -               | \$61.50                                                                                | \$54.00 | \$30.00 |  |  |
| Thur Matinee       | \$67.00*                                           | \$59.50*       | \$36.00*        | -                                                                                      | -       |         |  |  |
| Thur Evening       | \$67.00*                                           | \$59.50*       | \$30.00*        | \$67.00                                                                                | \$59.50 | \$30.00 |  |  |
| Fri Evening        | \$67.00*                                           | \$59.50*       | \$36.00*        | \$67.00                                                                                | \$59.50 | \$36.00 |  |  |
| Sat - Sun Matinee  | \$67.00*                                           | \$59.50*       | \$36.00*        | \$67.00                                                                                | \$59.50 | \$36.00 |  |  |
| Sat Evening        | \$73.00*                                           | \$65.50*       | \$46.00*        | \$73.00                                                                                | \$65.50 | \$46.00 |  |  |
| Sun Evening        | -                                                  | -              | -               | \$67.00                                                                                | \$59.50 | \$36.00 |  |  |
|                    | *Decembe                                           | r 26–29 extens | ion week prices |                                                                                        |         |         |  |  |