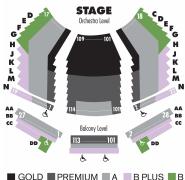

### Darlene and Donald Shiley Stage Old Globe Theatre Conrad Prebys Theatre Center

| The Tale of<br>Despereaux | G       | old     | Pren    | nium    | Are     | ea A    | В       | Plus    | Are     | еа В    |
|---------------------------|---------|---------|---------|---------|---------|---------|---------|---------|---------|---------|
|                           | Adult   | Child   |
| Friday Preview            | \$99.00 | \$89.00 | \$59.50 | \$53.00 | \$51.50 | \$45.00 | \$60.00 | \$50.00 | \$47.00 | \$37.00 |
| Saturday Preview 7pm      | \$99.00 | \$89.00 | \$60.50 | \$54.00 | \$49.00 | \$42.50 | \$70.00 | \$60.00 | \$52.00 | \$42.00 |
| Sunday Preview 7pm        | \$99.00 | \$89.00 | \$60.50 | \$54.00 | \$49.00 | \$42.50 | \$56.00 | \$46.00 | \$42.00 | \$32.00 |
| Tues – Thur Previews 7pm  | \$92.00 | \$82.00 | \$53.50 | \$47.00 | \$49.00 | \$42.50 | \$56.00 | \$46.00 | \$40.00 | \$30.00 |
| Tues – Wed Eve 7pm        | \$92.00 | \$82.00 | \$53.50 | \$47.00 | \$49.00 | \$42.50 | \$56.00 | \$46.00 | \$40.00 | \$30.00 |
| Thursday Eve 7pm          | \$92.00 | \$82.00 | \$53.50 | \$47.00 | \$49.00 | \$42.50 | \$56.00 | \$46.00 | \$40.00 | \$30.00 |
| Friday Eve 7pm            | \$99.00 | \$89.00 | \$59.50 | \$53.00 | \$51.50 | \$45.00 | \$60.00 | \$50.00 | \$47.00 | \$37.00 |
| Sat – Sun Matinee 12pm    | \$99.00 | \$89.00 | \$61.50 | \$55.00 | \$51.50 | \$45.00 | \$56.00 | \$46.00 | \$42.00 | \$32.00 |
| Saturday Evening 5pm      | \$99.00 | \$89.00 | \$64.50 | \$58.00 | \$58.00 | \$51.50 | \$70.00 | \$60.00 | \$52.00 | \$42.00 |
| Sunday Evening 5pm        | \$99.00 | \$89.00 | \$61.50 | \$55.00 | \$51.50 | \$45.00 | \$56.00 | \$46.00 | \$42.00 | \$32.00 |