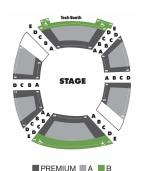

# **Sheryl and Harvey White Theatre Conrad Prebys Theatre Center**

| Steve Martin's<br>The Underpants | Premium | Area A  | Area B  |
|----------------------------------|---------|---------|---------|
| Sat Preview                      | \$44.50 | \$38.00 | \$47.00 |
| Sun - Wed Previews               | \$43.00 | \$36.50 | \$30.00 |
| Tues - Wed Evening               | \$56.00 | \$49.50 | \$30.00 |
| Thursday Evening                 | \$56.00 | \$49.50 | \$30.00 |
| Friday Evening                   | \$59.50 | \$53.00 | \$42.00 |
| Sat – Sun Matinee                | \$58.00 | \$51.50 | \$42.00 |
| Saturday Evening                 | \$64.50 | \$58.00 | \$47.00 |
| Sunday Evening                   | \$58.00 | \$51.50 | \$42.00 |