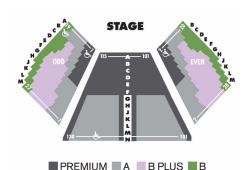

### **Lowell Davies Festival Theatre**

| As You Like It,<br>Romeo and Juliet | Premium | Area A  | B Plus  | Area B  |
|-------------------------------------|---------|---------|---------|---------|
| Previews                            | \$57.00 | \$40.50 | \$48.00 | \$30.00 |
| Tues – Wed Evening                  | \$64.50 | \$50.50 | \$58.00 | \$30.00 |
| Thursday Evening                    | \$64.50 | \$51.50 | \$59.00 | \$30.00 |
| Friday Evening                      | \$64.50 | \$55.00 | \$62.00 | \$36.00 |
| Saturday Evening                    | \$68.00 | \$58.50 | \$66.00 | \$40.00 |
| Sunday Evening                      | \$64.50 | \$51.50 | \$59.00 | \$36.00 |